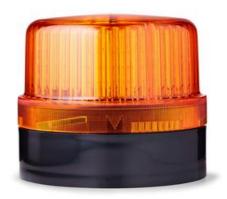

## **DLG LED STEADY BEACON**

827501405 DLG LED STEADY BEACON AMBER 24VAC/DC

- Ø 120 mm
- · Good signalling effect
- IP65 rated
- For general applications

## PRODUCT DESCRIPTION

LED steady beacon for general applications both in- and outdoors. IEC approved, well resistant against vibration. Excellent value for money.