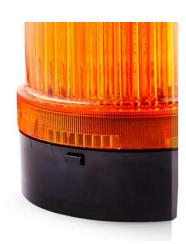

## **DLG LED STEADY BEACON**

827501405 DLG LED STEADY BEACON AMBER 24VAC/DC

- Ø 120 mm
- · Good signalling effect
- IP65 rated
- For general applications

## PRODUCT DESCRIPTION

LED steady beacon for general applications both in- and outdoors. IEC approved, well resistant against vibration. Excellent value for money.